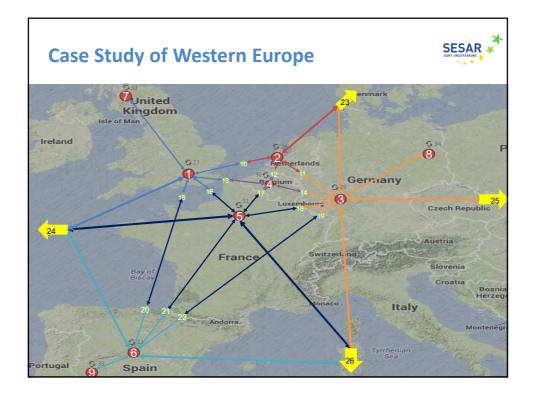

5





6

| Business as<br>usual |           | Price       | in€per peak | / off-peak per | km        |      |      | Labour | Tech<br>level | Revenues<br>(000 €) | Profits<br>(000 €) |
|----------------------|-----------|-------------|-------------|----------------|-----------|------|------|--------|---------------|---------------------|--------------------|
| ANSPs                | UK        | Netherlands | Germany     | Belgium        | France    | Sp   | ain  |        |               |                     |                    |
| NATS                 | 1.11 1.11 |             |             |                |           |      |      | 605    | 1.00          | 737,598             | 283,054            |
| LVNL                 |           | 0.61 0.61   |             |                |